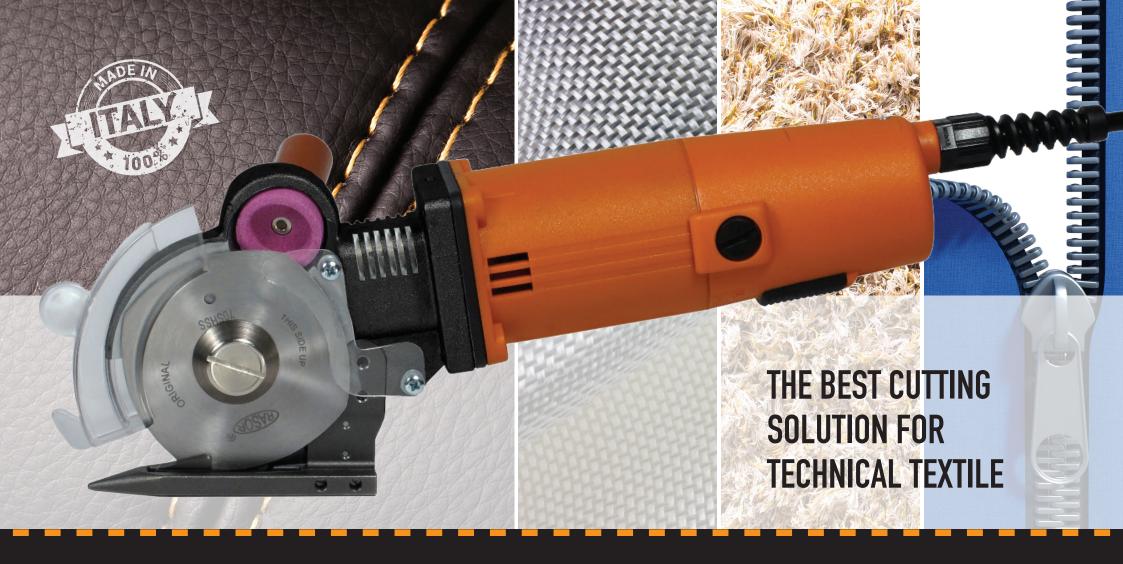

## OPTIMA 703 NEW ELECTRIC SCISSOR

**OPTIMA 703.** - Cutting has never been so easy.

## **WHAT'S NEW:**

Strengthened structure for hard materials
New housing coating for heat reducing
New gears 1500 rpm
New system for fuse replacement
New PCB board with glass fuse
High manageability in 1150 g