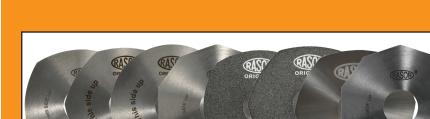

## **BLADES AVAILABLE:**

**70SHSS**, 70 mm 4-edges, HSS steel | **70EHSS**, 70 mm 6-edges, HSS steel | **70CHSS**, 70 mm circular, HSS steel | **70DHSS**, 70 mm 10-edges, HSS steel | **70SHSSTF**, 70 mm 4-edges, HSS steel Teflon®coated | **70EHSSTF**, 70 mm 6-edges, HSS steel Teflon®coated | **70EMD**, 70 mm 6-edges, Carbide (Widia®) | **70DHSSTN**, 70 mm 10-edges, HSS steel Titanium coated