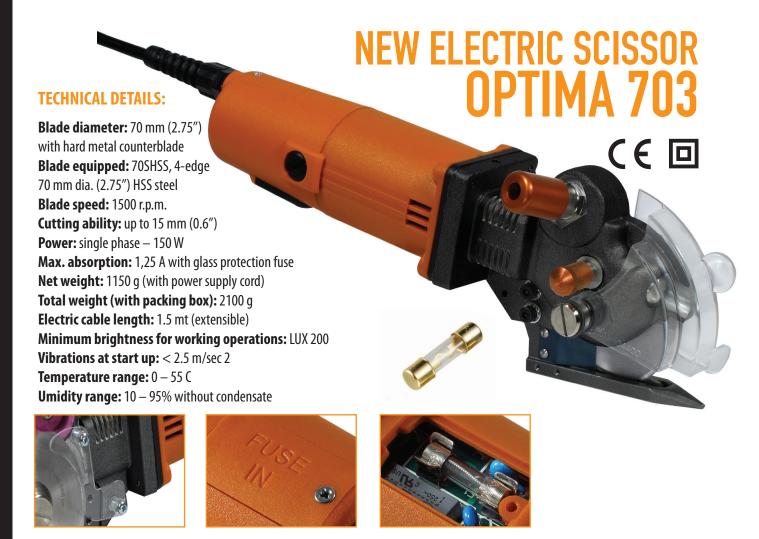

## OPTIMA 703 NEW ELECTRIC SCISSOR

**OPTIMA 703.** - Cutting has never been so easy.

## **WHAT'S NEW:**

Strengthened structure for hard materials
New housing coating for heat reducing
New gears 1500 rpm
New system for fuse replacement
New PCB board with glass fuse
High manageability in 1150 g